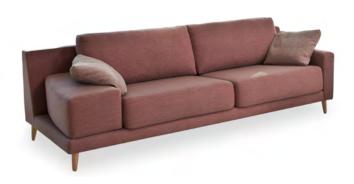

## **Technical information**

Frame Frame of pine wood and MDF

Seat suspension N.E.A.

Back suspension Webbing 80mm Seat foam Polyurethane 35kg Seat firmness Medium Foam (white) Back cushions Fibre Fibersilk 100% Fibre Fibersilk 100% Loose cushions

Legs options Madison Nordik (wood), Madison (metal)

Colours Natural/Walnut/Wenge, Chrome

Removable cover Seat, back and scatters\*

Frame and seat suspension: livetime warranty

Guarantee Rest of pieces: 3 years\*