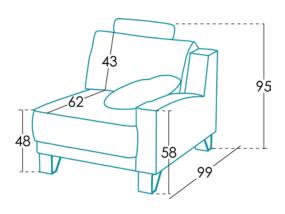

Width x cm Heigth 95 cm 99 cm Depth 48 cm Seat heigth Arm heigth 58 cm Back heigth 43 cm Depth when open - cm